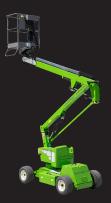

## SMALL BI-ENERGY ARTICULATED BOOM

**Telescopic Upper Boom** 

Narrow chassis allows operation in confined spaces

Weight Under 3.5 Tonnes

Fully Proportional Hydraulic Controls

Superb manoeuvrability makes it ideal for a wide range of applications