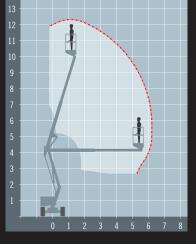

## **TECHNICAL DATA**

| METRIC       | IMPERIAL                                                                      |
|--------------|-------------------------------------------------------------------------------|
| 12.2m        | 40ft Oin                                                                      |
| 10.2m        | 33ft 6in                                                                      |
| 4m           | 13ft 1in                                                                      |
| 6.1m         | 20ft 0in                                                                      |
| 1.9m         | 6ft 3in                                                                       |
| 4.1m x 1.5m  | 13ft 5in x 4ft 11in                                                           |
| 1.1m x 0.65m | 3ft 7in x 2ft 2in                                                             |
| 3435kg       | 7573lb                                                                        |
| 200kg        | 441lb                                                                         |
|              | 12.2m<br>10.2m<br>4m<br>6.1m<br>1.9m<br>4.1m x 1.5m<br>1.1m x 0.65m<br>3435kg |